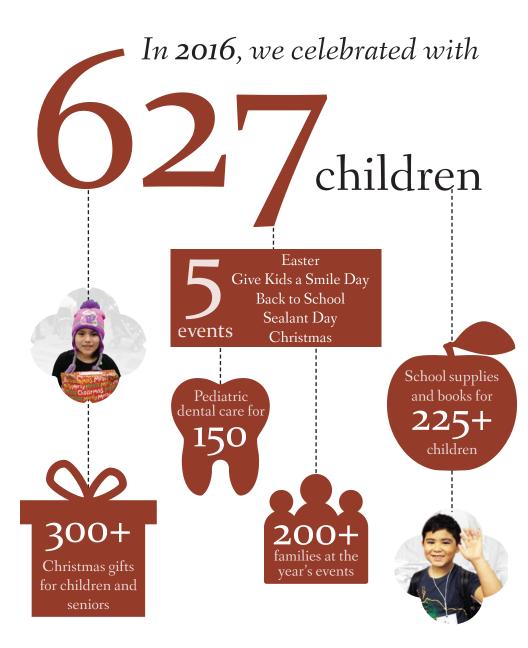

Includes Diabetic Education, Laboratory Services, Physical Therapy, Radiology, Mental Health, and Ultrasounds

Several events each year allow San José Clinic to serve our patients and their families; we know they have needs beyond quality healthcare, from pediatric dentistry and holiday fun, to school supplies and new socks. These events are a wonderful way to bring joy to the uninsured and to involve our caring volunteers and dedicated community partners.

#### In 2016, we welcomed