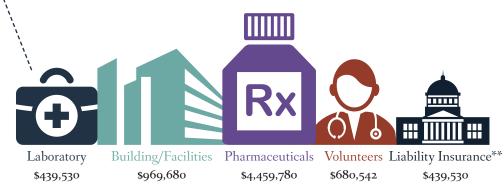

### Financials\*

| Contributions - Individuals                       | \$282,733    |    |
|---------------------------------------------------|--------------|----|
| Contributions - Foundations & Corporations        | \$849,965    |    |
| Proceeds - Fundraising Events                     | \$322,560    | 1  |
| Proceeds - Patient Events                         | \$27,085     |    |
| United Way Allocation                             | \$741,402    |    |
| Patient Contribution to Care                      | \$686,109    | N. |
| Patient - Deliverables                            | \$85,507     | Ľ, |
| Program Fees                                      | \$39,719     |    |
| Temporary Restricted Funds for Current Operations | \$568,195    |    |
| Investment Income                                 | \$1,692      |    |
| Other Income                                      | \$5,665      |    |
| In-Kind Contributions                             | \$9,597,933  | Ŋ  |
| Total Revenue                                     | \$13,208,565 | Ľ, |
| Salaries & Benefits                               | \$2,729,787  | 1  |
| Professional & Contract Fees                      | \$426,020    |    |
| Supplies - Office & Building                      | \$15,787     |    |
| Supplies - Clinical-Drugs                         | \$37,927     |    |
| Supplies - Clinical-Non Drugs                     | \$113,405    |    |
| Telephone                                         | \$20,729     |    |
| Postage & Shipping                                | \$6,139      |    |
| Occupancy                                         | \$2,129      |    |
| Equipment - Maintenance & Lease                   | \$30,176     |    |
| Printing & Publications                           | \$29,844     |    |
| Auto Mileage Reimbursement                        | \$1,126      |    |
| Conferences and Meetings                          | \$4,184      |    |
| Memberships and Recognition                       | \$22,834     |    |
| Assistance to Individuals                         | \$26,202     |    |
| Miscellaneous - Bank and Credit Card Fees         | \$27,940     |    |
| Purchase of Equipment                             | \$2,153      |    |
| Total Operating Expenses                          | \$3,496,382  |    |
| Depreciation                                      | \$34,275     |    |
| In-Kind Expenses                                  | \$9,597,933  |    |
| Total Expenses                                    | \$13,128,590 |    |
| Surplus/(Deficit)                                 | \$79,975     |    |